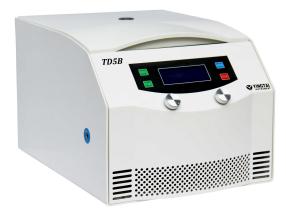

## **TD5B Oil Test Centrifuge**

ww.cn-centrifuge.com

## Features:

1. Programmable microprocessor control system, big LCD indicates rotor No., speed, time, temperature, RCF, rate of speed as well as fault information.

2. Adopts band heater, fast heating speed, temperature uniform, with the function of temperature-control and constant.

3. Centrifugal tube made in special skill, anti-broken when work.

4. Great toque brushless motor, maintenance-free, no powder, fast acceleration and deceleration, low noise, which improve the stability a lot.

- 5. Electric lid lock, over-speed and over-temperature protection
- 6.3 phase to keep the best performance.
- 7. Stainless steel chamber, safe and reliable